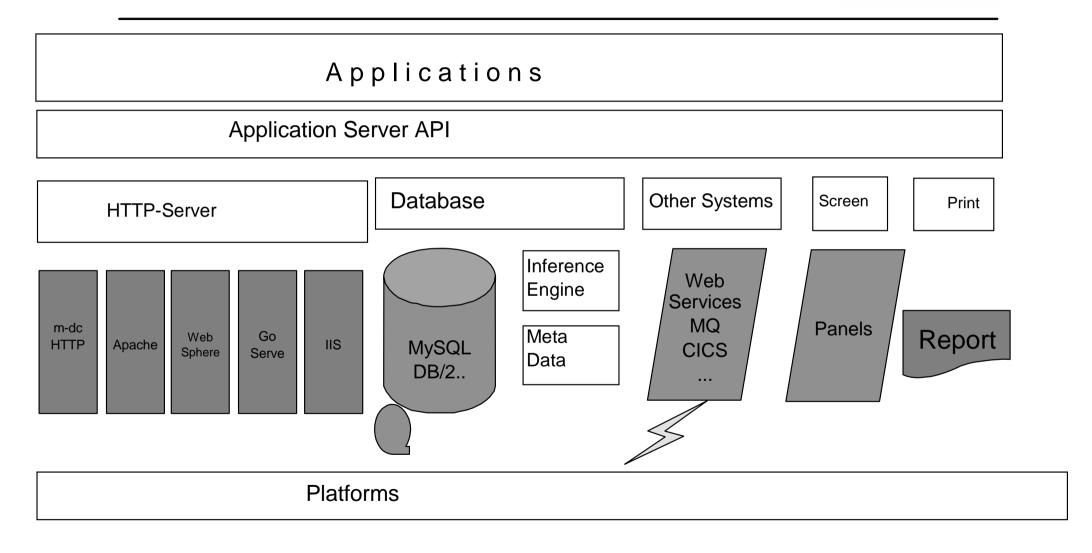

#### 3 Layers

**Applications** 

Base System

Infrastructure

. . . .

Development Environment

+

Runtime

WebServer
Database
Connectivity

. . .

#### ADL3 technical overview