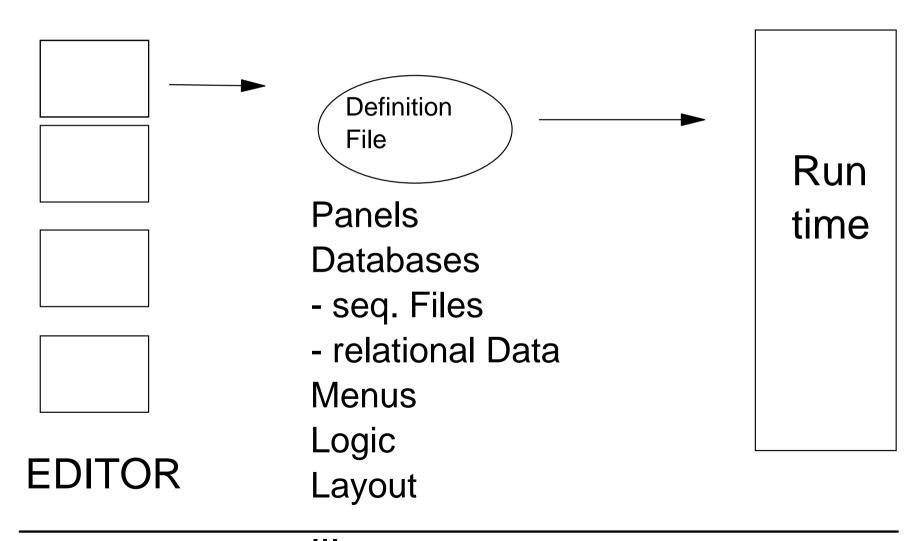

## Application Development

(c) by m-dc, 2005

#### Cycle

Create / Edit Definitions

Execute (Interpret)
Definitions