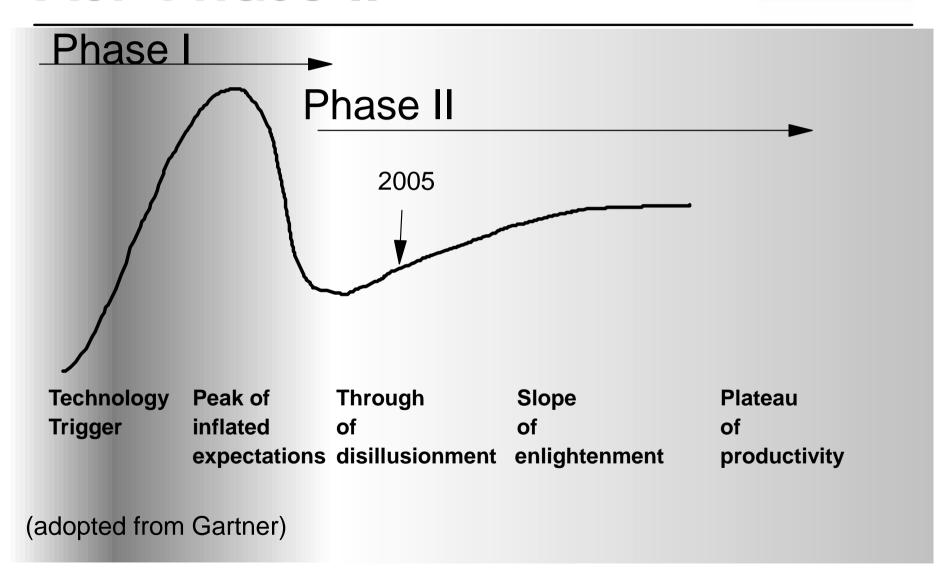

ASP users**



(c) IDC



#### **Current Market**

- Corio / IBM
- ASP is Back!



#### The ASP market

"There is no doubt that software as a service has become an undeniable force within the software industry that is leaving many to wonder what the future has in store," said Erin Traudt, research analyst for Software as a Service research at IDC. "Indications are that customer adoption will continue over the next five years and spending will remain on the rise. (IDC)

ASP Market Takes Off, Taking Linux With It (www.developer.com)

"ASP is back in a new way" (it world Canada)

Gartner predicts that 30 per cent of new software and solutions deployed by businesses will by 2010 be delivered in the "software as a service" model through service providers such as ASPs.



#### **ASP Phase II**





#### m-dc Model

m-dc

Sales Partner Customer

ASP



## ASP Business Development



Components



Market-

Prototype

Sales & Marketing

Business up & running

----- max. 6 Months -----



#### Framework Overview

Provisioning

Framework

Hosting



#### **Tomorrow**



Browser

Mobile

Voice

**Native** 

PC

**Unix-Systems** 

i-Series

z-Series

Linux



#### **SOA Driver**

- Web services 'RPC's
- based on XML exchanges
- Service-Oriented Architecture
- "Piece Parts" glued together
- REXX!
- especially for XML string handling

market
development
consulting

### ADL3 Technology



#### 3 Layers

**Applications** 

Base System

Infrastructure

. . . .

Development Environment

+

Runtime

WebServer
Database
Connectivity

. . .



#### ADL3 technical overview





#### Base system