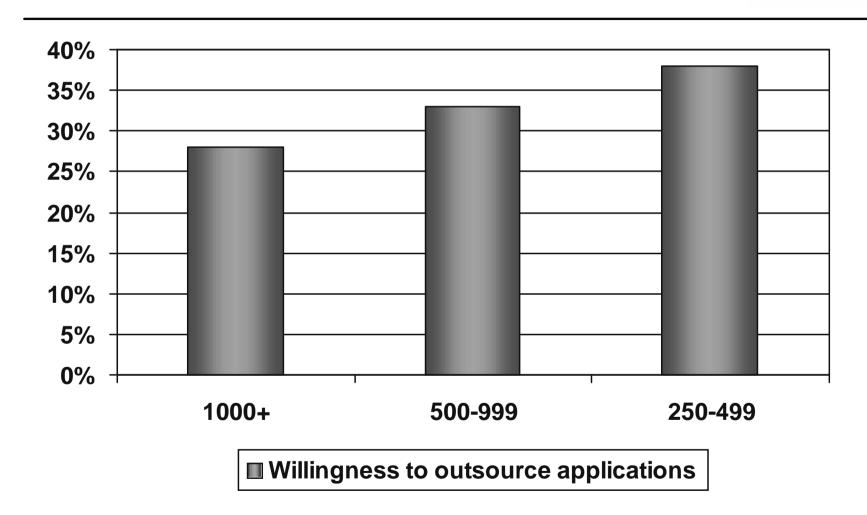

# ADL3 Project Overview

Michael Beer mbeer@m-dc.com Don Bourdage don@dbourdage.net



#### Agenda

- Market
- Technology
- Project
- Feedback



#### Buzzwords

Web Services

Model Driven Architecture

**eCRM** 

Customer Knowledge Management

Semantic Web

Software as a Service



#### **ASP users**



(c) IDC



#### **Current Market**

- Corio / IBM
- ASP is Back!



#### The ASP market

"There is no doubt that software as a service has become an undeniable force within the software industry that is leaving many to wonder what the future has in store," said Erin Traudt, research analyst for Software as a Service research at IDC. "Indications are that customer adoption will continue over the next five years and spending will remain on the rise. (IDC)

ASP Market Takes Off, Taking Linux With It (www.developer.com)

"ASP is back in a new way" (it world Canada)

Gartner predicts that 30 per cent of new software and solutions deployed by businesses will by 2010 be delivered in the "software as a service" model through service providers such as ASPs.



#### **ASP Phase II**





#### m-dc