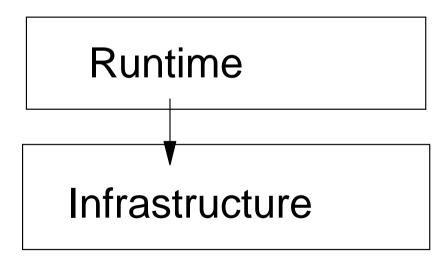

#### 3 Layers

**Applications** 

Base System

Infrastructure

. . . .

Development Environment

+

Runtime

WebServer
Database
Connectivity

. . .